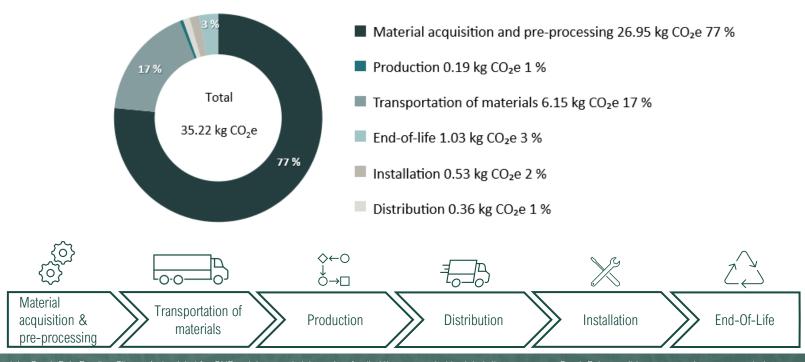

## CARBON FOOTPRINT REPORT

ONE-TDR40
Total lifecycle emissions
35,22 kg CO<sub>2</sub>e / product

100% climate reduced stainless steel sink\*

## Emission sources of product lifecycle

\*Stala has achieved the South Pole Funding Climate Action label for ONE stainless steel sink product family. We partnered with global climate company South Pole to validate our greenhouse gas emissions, set reduction targets and finance climate action, proportional to the carbon footprint of our ONE product family. Full details of Stala's achievement can be found on the label landing page by scanning the QR code.